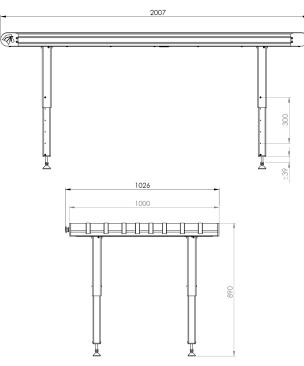

## Specifications MailTable Wide (MT2)

| MailTable 1 Wide       |                                                                                                                       |
|------------------------|-----------------------------------------------------------------------------------------------------------------------|
| Speed                  | Up to 18 ips (27m/min)                                                                                                |
| Power requirements     | 100-240V AC – 50/60 Hz<br>(2.5A power supply)                                                                         |
| Dimensions             | Width:<br>1026 mm<br>(incl Emergency step)<br>Length:<br>2007 mm<br>Height:<br>From 890 mm to 590 mm<br>(5 positions) |
| Support material width | 1000 mm                                                                                                               |
| Weight                 | Tbd                                                                                                                   |
| Suction                | 5 fans adjustable speeds                                                                                              |
| Belts                  | 8                                                                                                                     |