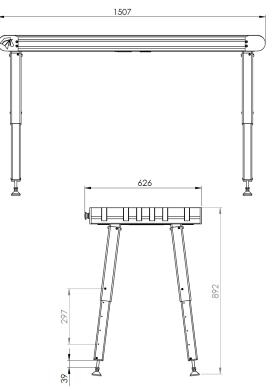

### Specifications MailTable Standard (MT1)

| MailTable 1 Standard   |                                                                                                     |
|------------------------|-----------------------------------------------------------------------------------------------------|
| Speed                  | Up to 18 ips (27m/min)                                                                              |
| Power requirements     | 100-240V AC – 50/60 Hz<br>(2.5A power supply)                                                       |
| Dimensions             | Width:<br>626 mm<br>(incl Emergency step)<br>Length:<br>1507 mm<br>Height:<br>From 892 mm to 595 mm |
| Support material width | 600 mm                                                                                              |
| Weight                 | Tbd                                                                                                 |
| Suction                | 5 fans adjustable speeds                                                                            |
| Belts                  | 6                                                                                                   |