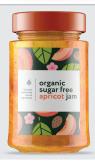

With a general-purpose permanent adhesive designed for excellent adhesion to corrugated board, plastics, and packaging films, this high-gloss white paper label provides a premium shine desired for primary display labels featuring photographic images.

**4"** x **6"** #242 Matte Paper

580 € 0.112 – 0.127 € 0.037 – 0.052

With a general-purpose permanent adhesive designed for excellent adhesion to corrugated board, plastics, and packaging films, this high-gloss white paper label provides a premium shine desired for primary display labels featuring photographic images.