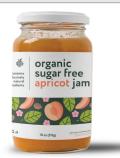

With a general-purpose permanent adhesive designed for excellent adhesion to corrugated board, plastics, and packaging films, this high-gloss white paper label provides a premium shine desired for primary display labels featuring photographic images.

**4"** x **6"** #242 Matte Paper

580 € 0.112 – 0.127 € 0.037 – 0.052

With a general-purpose permanent adhesive designed for excellent adhesion to corrugated board, plastics, and packaging films, this high-gloss white paper label provides a premium shine desired for primary display labels featuring photographic images.